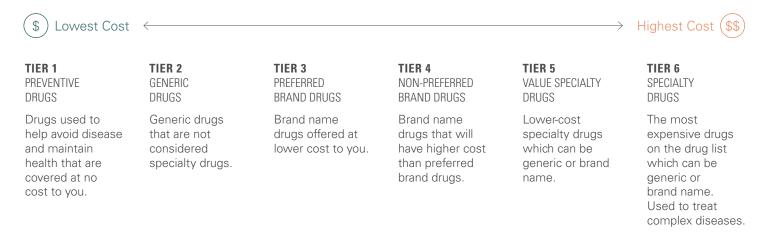

### **Pharmacy Drug Tiers**

Prescription drugs are divided into six tiers. The cost of a covered drug will depend on the tier where the drug is listed.

Additional resources are available at **AveraHealthPlans.com**, including: